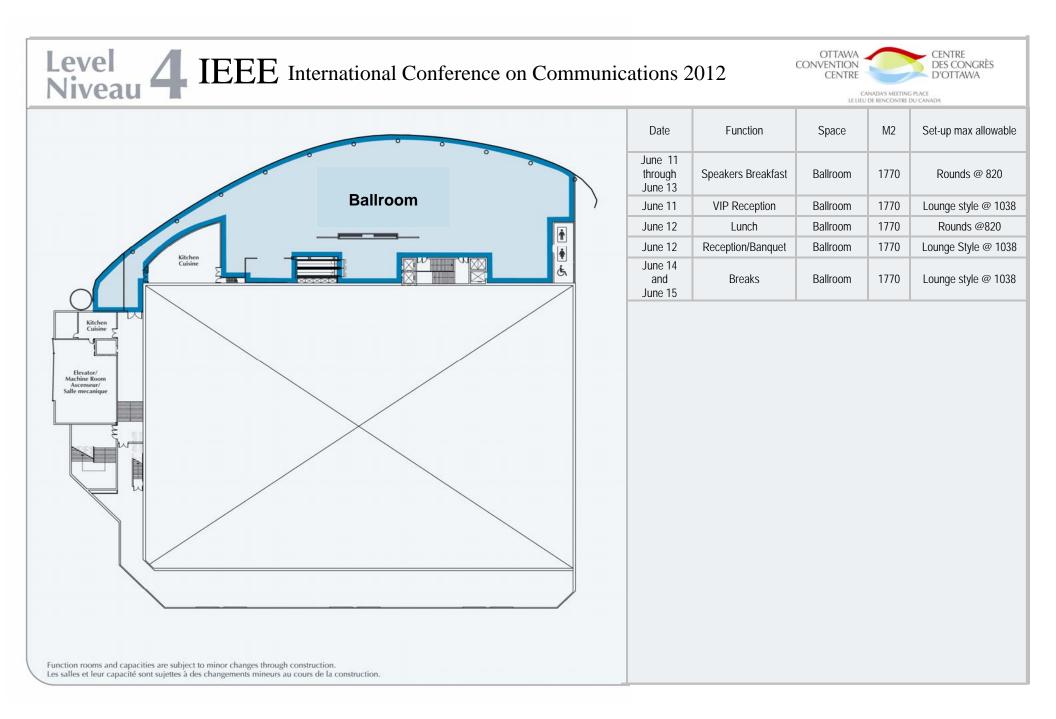

| June 12 – June 14         | Business Application      | 205/207          | 495 | CS* @ 250/ TS**@405                             |
| Les salles et leur capacité sont sujettes à des changements mineurs au cours de la construction.                                                                                                                                                                                                                              |                           | Session                   | 206/208          | 512 | CS* @ 259/ TS**@419                             |

\* = Classroom Style

\*\* = Theatre Style

## Level 3 IEEE International Conference on Communications 2012

OTTAWA CONVENTION CENTRE CONGRÈS D'OTTAWA

> CANADA'S MEETING PLACE LE LIEU DE RENCONTRE DU CANADA